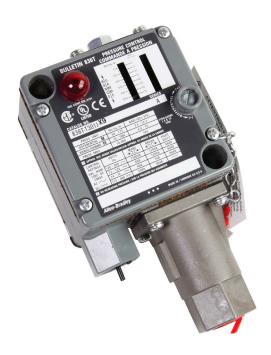

## 836TT302J

Allen-Bradley 836 Pressure Sensor Pressure Control Piston without Seal 3000PSI 1NO 1NC

| Component type | Pressure transmitter |
|----------------|----------------------|
| Range          | Pressure Sensors     |
| Model          | N/A                  |
| Product status | Existing             |

The Allen-Bradley pressure sensors are designed to measure and monitor pressure in liquids, gases, and steam. Available in rugged, industrial-grade, electromechanical pressure controls as well as solid-state pressures switches for any application and environment.