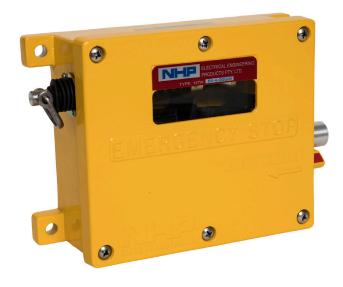

## ELECTRICAL ENGINEERING PRODUCTS

| Component type | Emergency stop pull cord switch |  |
|----------------|---------------------------------|--|
| Range          | NHP Austrol                     |  |
| Model          | N/A                             |  |
| Product status | Existing                        |  |

| ELECTRICAL   | Number of contacts as normally open contact   | 2.0       |
|--------------|-----------------------------------------------|-----------|
|              | Number of contacts as normally closed contact | 2.0       |
|              | Rated insulation voltage Ui                   | 600.0 V   |
|              | Rated operation current le at AC-15, 240 V    | 3.0 A     |
|              | Rated operation current le at DC-12, 110 V    | 5.0 A     |
|              | Rated operation current le at DC-13, 110 V    | 2.2 A     |
| CONSTRUCTION | Emergency stop button                         | No        |
|              | Material housing                              | Aluminium |
|              | Colour                                        | Yellow    |
|              | Degree of protection (IP)                     | IP65/IP67 |
| DIMENSIONS   | Height                                        | 189.0 mm  |
|              | Width                                         | 284.0 mm  |
|              | Depth                                         | 124.0 mm  |