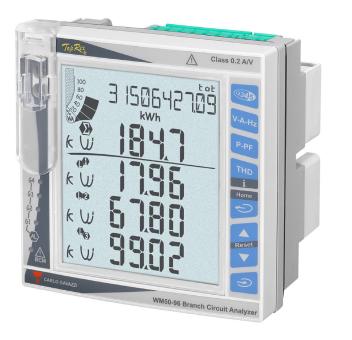

The Carlo Gavazzi WM50 Branch Circuit Monitoring solution connects directly to the load side of circuit breakers for simultaneous monitoring of numerous single and/or threephase loads. It's compact size and ability to monitor up to 96 channels, manage up to 16 internal alarms, track events and data logging with onboard memory make it a powerful addition to monitoring critical loads on site.