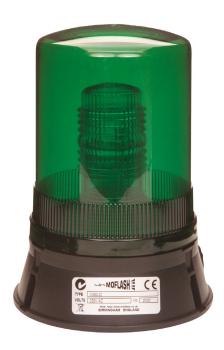

## MOX40021G

Moflash Xenon Beacons 10 Joules Flashing Mode IP65 115V AC Wall or Surface Mount Lens Green

| Component type | Signalling device |
|----------------|-------------------|
| Range          | Xenon Beacon      |
| Model          | N/A               |
| Product status | Existing          |

The Moflash range of Xenon beacons are ideal for light and heavy industrial signalling, fire alarm and process control automation applications. Providing brilliant white light instantaneously, an effective bright visual signal. Features include 1-25 Joules, up to 360° light output, a wide choice of colours, sizes, configurations, voltages and mounting options.

## MOX40021G

Moflash Xenon Beacons 10 Joules Flashing Mode IP65 115V AC Wall or Surface Mount Lens Green