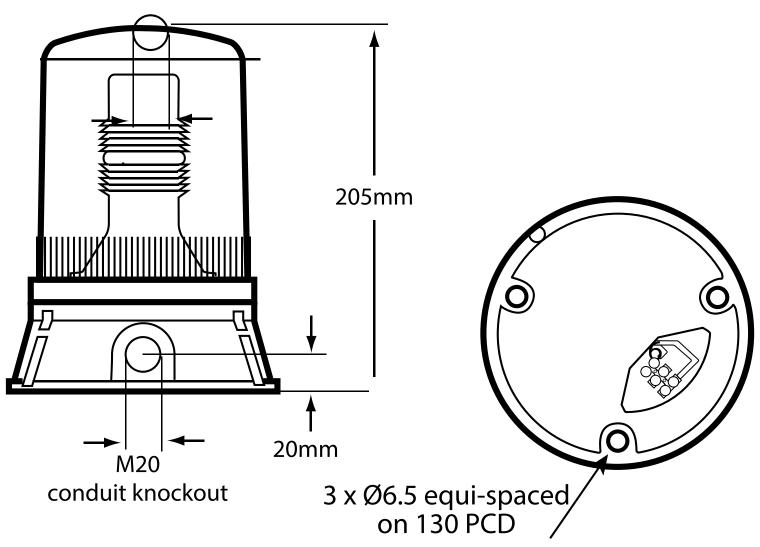

| Green       |
|               | Mounting method                      | Other       |
|               | Colour housing                       | Black       |
|               | Degree of protection (IP)            | IP65        |
| MECHANICAL    | Suitable for wall mounting           | Yes         |
| PHOTOMETRIC   | Lamp type                            | Xenon       |
|               | Type of optical signal               | Flash light |
| DIMENSIONS    | Weight                               | 0.82 kg     |
| ENVIRONMENT   | Ambient temperature during operating | -25 - 55 °C |
|               |                                      |             |

## MOX40021G

Moflash Xenon Beacons 10 Joules Flashing Mode IP65 115V AC Wall or Surface Mount Lens Green



## **DIMENSIONAL DIAGRAM**