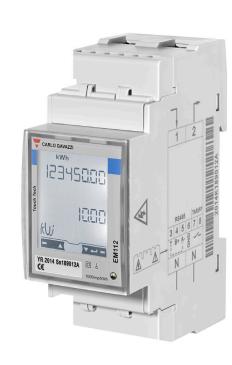

## EM112DINAV01XS1X

Carlo Gavazzi EM11 EM112 Direct Connect Meter 100A 2 Din plus RS485

| Component type | Kilowatt-hour meter |
|----------------|---------------------|
| Range          | EM111               |
| Model          | N/A                 |
| Product status | Existing            |

| ELECTRICAL    | Pole type                           | Single phase                    |
|---------------|-------------------------------------|---------------------------------|
|               | Nominal current (In)                | 5.0 A                           |
|               | Max. current (Imax)                 | 100.0 A                         |
|               | Nominal voltage (Un) N-L            | 230 - 230 V                     |
|               | Nominal voltage (Un) L-L            | - V                             |
|               | Tariff type                         | Two-tariff                      |
|               | Tariff control                      | External                        |
|               | Calibrated                          | Yes                             |
|               | Pulse rate                          | 1000 - 1000 Imp/kWh (kvarh)     |
|               | Energy type                         | Effective power and blind power |
| COMMUNICATION | Type of interface                   | RS-485                          |
|               | Pulse output                        | Optic                           |
|               | With lock code                      | Yes                             |
| CONSTRUCTION  | Model                               | Direct measurement              |
|               | Type of meter                       | Electronic                      |
|               | Suitable for                        | Purchase/supply                 |
|               | Type of indication                  | Digital                         |
|               | Mounting method                     | DRA (DIN-rail adapter)          |
|               | Number of positions total (counter) | 8.0                             |
|               | Degree of protection (IP)           | IP51                            |
| DIMENSIONS    | Width in number of modular spacings | 2.0                             |