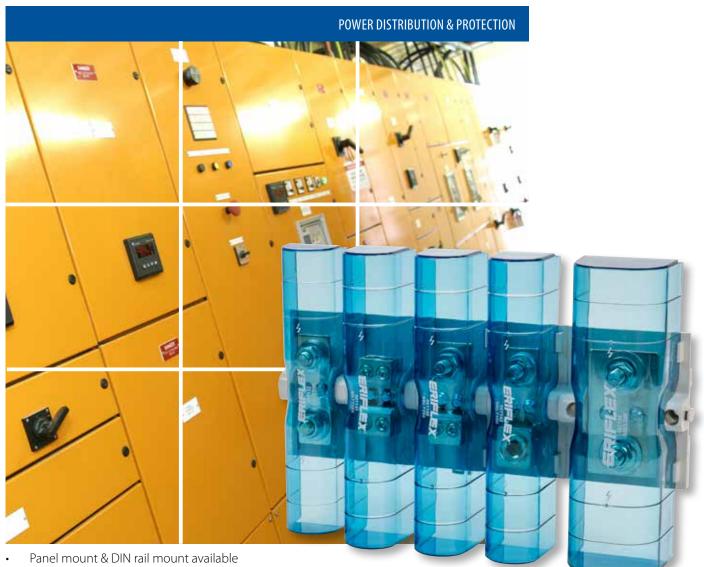

## **Erico High Current Terminals**

The economical and robust high current terminal built to suit your power distribution applications.

- Terminals & end clamps interlockable with 90° turn
- Heavy duty locking clip for secure DIN rail connection
- Erico HCTs include terminal & terminal cover as one part number
- Terminal rated to 1000VAC / 1500VDC with current ratings up to 1250A

## **Erico High Current Terminals**

NHP is pleased to offer the Erico range of 1000VAC rated high current terminals (HCTs) in a variety of connection styles. The Erico HCTs are ideal for power distribution applications including active links and achieving Form 4B in switchboard design.

Four types of Erico High Current Terminals are available:

- Tunnel Tunnel (SB) \*
- Bolt Bolt (SBLL)
- Tunnel Tunnel (SBTT)
- Bolt Tunnel (SBLT)

| Part Number | Current Rating | Connection              |
|-------------|----------------|-------------------------|
| 561130      | 125A           | Tunnel-Tunnel (compact) |
| 561131      | 250A           | Tunnel-Tunnel (compact) |
| 561132      | 290A           | Bolt-Bolt               |
| 561140      | 350A           | Bolt-Tunnel             |
| 561141      | 350A           | Tunnel-Tunnel           |
| 561142      | 500A           | Bolt-Tunnel             |
| 561143      | 500A           | Tunnel-Tunnel           |
| 561134      | 750A           | Bolt-Bolt               |
| 561144      | 750A           | Bolt-Tunnel             |
| 561145      | 750A           | Tunnel-Tunnel           |
| 561136      | 1250A          | Bolt-Bolt               |
| 561146      | 1250A          | Bolt-Tunnel             |
| 561147      | 1250A          | Tunnel-Tunnel           |