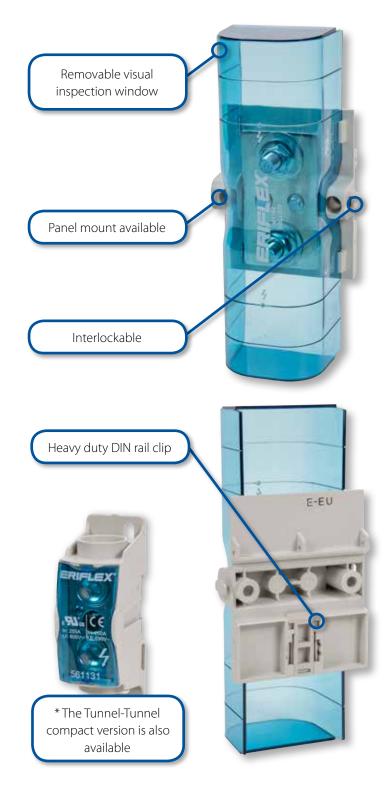

## **Erico High Current Terminals**

The economical and robust high current terminal built to suit your power distribution applications.

- Terminals & end clamps interlockable with 90° turn
- Heavy duty locking clip for secure DIN rail connection
- Erico HCTs include terminal & terminal cover as one part number
- Terminal rated to 1000VAC / 1500VDC with current ratings up to 1250A

Four types of Erico High Current Terminals are available:

- Tunnel Tunnel (SB) \*
- Bolt Bolt (SBLL)
- Tunnel Tunnel (SBTT)
- Bolt Tunnel (SBLT)

| Part Number | Current Rating | Connection              |
|-------------|----------------|-------------------------|
| 561130      | 125A           | Tunnel-Tunnel (compact) |
| 561131      | 250A           | Tunnel-Tunnel (compact) |
| 561132      | 290A           | Bolt-Bolt               |
| 561140      | 350A           | Bolt-Tunnel             |
| 561141      | 350A           | Tunnel-Tunnel           |
| 561142      | 500A           | Bolt-Tunnel             |
| 561143      | 500A           | Tunnel-Tunnel           |
| 561134      | 750A           | Bolt-Bolt               |
| 561144      | 750A           | Bolt-Tunnel             |
| 561145      | 750A           | Tunnel-Tunnel           |
| 561136      | 1250A          | Bolt-Bolt               |
| 561146      | 1250A          | Bolt-Tunnel             |
| 561147      | 1250A          | Tunnel-Tunnel           |