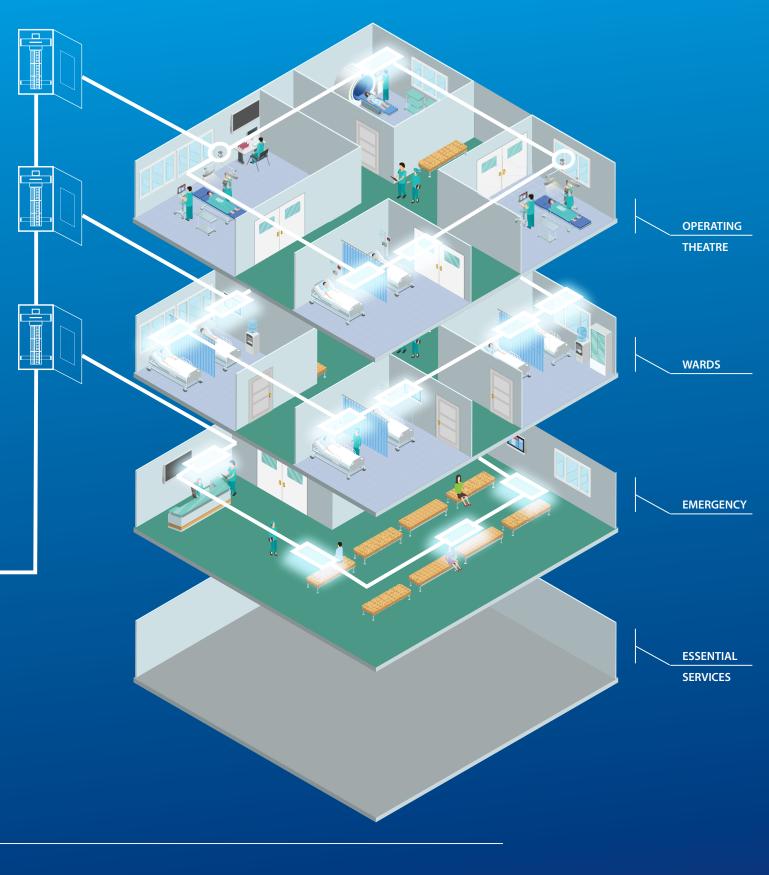

# Knowing what's at stake

When it comes to power critical applications, ensuring maximum immunity to electrical network disturbances can be the difference between success and failure.

In high demand, power-critical environments such as medical facilities, the reliability of equipment hinges on solutions engineered to address:

- Reliability and continuity of power supply
- Long term sustainability and energy efficiency
- Compliance with legislation, standards and codes
- Optimised life and lifecycle management costs
- Risk identification, minimisation and mitigation
- Local availability of parts and maintenance services
- Facility, personnel and patient safety